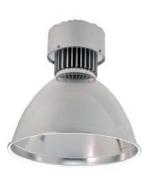

## LED HIGH BAY LIGHT BSKG120R-F3B - 120W

Quality

## Features:

- Aluminum reflecting cover with Satin treatment inside & Chrome treatment outside.With Light focus cover & Light spread cover for option and oxidation treatment on surface.
- Aluminum fins conventor

## **Specifications:**

| MODEL :               | BSKG120R-F3B- 120W     |
|-----------------------|------------------------|
| Input Voltage :       | AC100-240V             |
| Frequency :           | 50/60Hz                |
| Input Power:          | 120 W                  |
| Power Factor (PF) :   | >0.9                   |
| Lumen Output :        | 10,500-10,800 lm       |
| CCT :                 | 5000-6500K (White)     |
| CRI :                 | >70                    |
| Lifespan :            | 50000 Hr.              |
| Protection Class :    | IP30                   |
| Weight :              | 5.4 kgs.               |
| Dimension :           | dia. 410mm. x L450 mm. |
| Beam Angle :          | 80/90/110 degree       |
| Installation Height : | 10-12M                 |
| Warranty :            | 24 Months              |