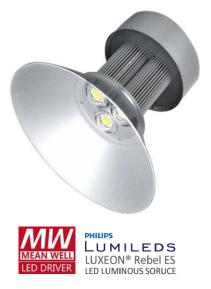

## LED HIGH BAY LIGHT BSKG120R-F3B - 120W

Quality

## Features:

- Aluminum reflecting cover with Satin treatment inside & Chrome treatment outside.With Light focus cover & Light spread cover for option and oxidation treatment on surface.
- Aluminum fins conventor

with tensile aluminum, excellent thermal conductivity & cooling treatment, which can extend lifespan of drivers & LED chips.

• Famous Brand LED Chips

with Philips LED chips to maximum Lumen output with stable lighting & low light decay long lifespan over 50000 hour.

## **Specifications:**

| MODEL :               | BSKG120R-F3B- 120W     |
|-----------------------|------------------------|
| Input Voltage :       | AC100-240V             |
| Frequency :           | 50/60Hz                |
| Input Power:          | 120 W                  |
| Power Factor (PF) :   | >0.9                   |
| Lumen Output :        | 10,500-10,800 lm       |
| CCT :                 | 5000-6500K (White)     |
| CRI :                 | >70                    |
| Lifespan :            | 50000 Hr.              |
| Protection Class :    | IP30                   |
| Weight :              | 5.4 kgs.               |
| Dimension :           | dia. 410mm. x L450 mm. |
| Beam Angle :          | 80/90/110 degree       |
| Installation Height : | 10-12M                 |
| Warranty :            | 24 Months              |